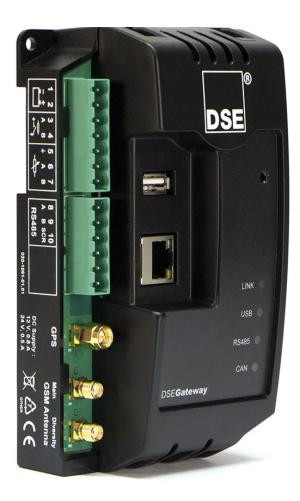

#### DSF890-04

DSEWebNet® Gateway - 4G (GSM) & Ethernet

The DSE890 MKII 4G gateway is used in conjunction with supported DSE controllers to provide remote monitoring and communications data via the DSEWebNet® software

#### COMMUNICATIONS

USB (Single DSE Controller) CAN\* (Single DSE Controller)
RS485 (Multiple DSE Controllers) Ethernet (Multiple DSE Controllers)

#### DIMENSIONS

85 mm x 149 mm x 51 mm

#### MOUNTING DIN Rail Chassis Mount

\* Functionality Coming Soon